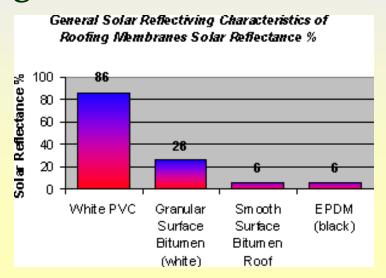

## **ENERGY-EFFICIENT**

Provider installs Duro-Last Roofing Membranes that reflect 86% of the sun's energy, thereby reducing the energy needed to air condition a building. So you save money on summertime energy costs. It's the Worlds Coolest Roof.

### AN ANSWER FOR URBAN HEAT ISLANDS

On warm summer days, the air in a city can be 6-8 degrees F hotter than the surrounding countryside. Scientists call these cities "urban heat islands". Provider's highly reflective white membrane is a key component to helping keep these urban heat islands cooler. Your utility or city may even subsidize the use these membranes as an energy-efficient construction project.